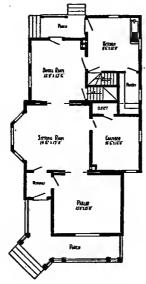

Design No. 2003

First Floor Plan

Second Floor Plan

#### Size: Width, 19 feet 10 inches; length, 38 feet, exclusive of porches

Blue prints consist of basement plan; first and second floor plans; front, two side elevations; wall sections and all necessary interior details. Specifications consist of about twenty pages of typewritten matter.

Full and complete working plans and specifications of this house will be furnished for \$5.00. Cost of this house is from about \$2,550,00 to about \$2,800.00, according to the locality in which it is built.